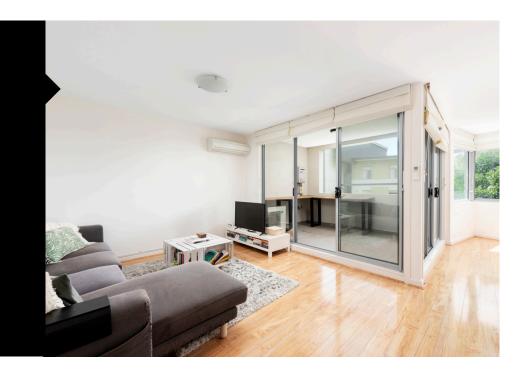

#### **OVERVIEW**

2 Bedrooms | 2 Bathroom | 1 Car Total size 123sqm 62 Lots Built 2012

## **FREQUENTLY ASKED QUESTIONS**

How long have the current owners lived here? 6.5 years

Floorboards or slab/other? Slab with floorboards

Hot water system location? Instant - on balcony

Air conditioning? Yes

Internet? Yes - NBN

Solar panels? No

Smoke detectors? Yes

Lot Number? Lot 23 SP 85881