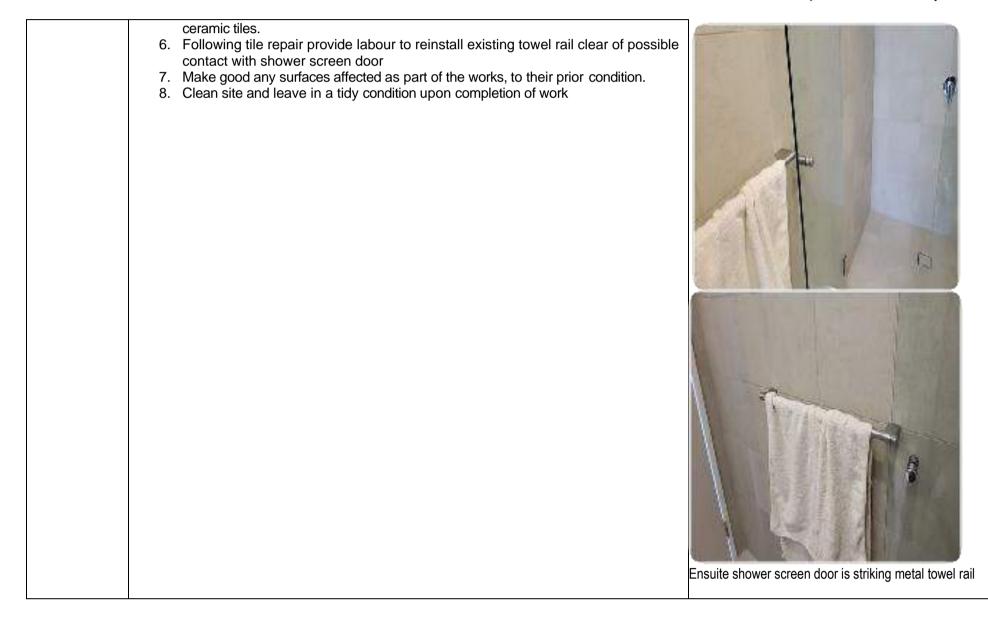

|
| D     | <ul> <li>Proposed Rectification Scope of Works Allow to: <ol> <li>Provide site supervision. Supervisor to coordinate access and facilitate the works throughout the whole process.</li> <li>Gain access to required areas in accordance with Safework requirements. <li>Cover and protect adjacent surfaces during the rectification work.</li> <li>Labour to remove towel rail store in a secure location, demolish and remove tiles to provide for relocation of towel rail.</li> <li>Labour to prepare substrate and fix new tiles and apply grout to match existing finishes in accordance with AS3958.1:2007 Part 1: Guide to the installation of</li> </li></ol></li></ul> | Ensuite shower screen door is striking metal towel rail                                                          |



| ITEM  | COMMENTARY                                                                                                                                                                                                                                                                                                                                                                                                                                                                                                                                                                                                                                     | PHOTOGRAPH(S) |
|-------|------------------------------------------------------------------------------------------------------------------------------------------