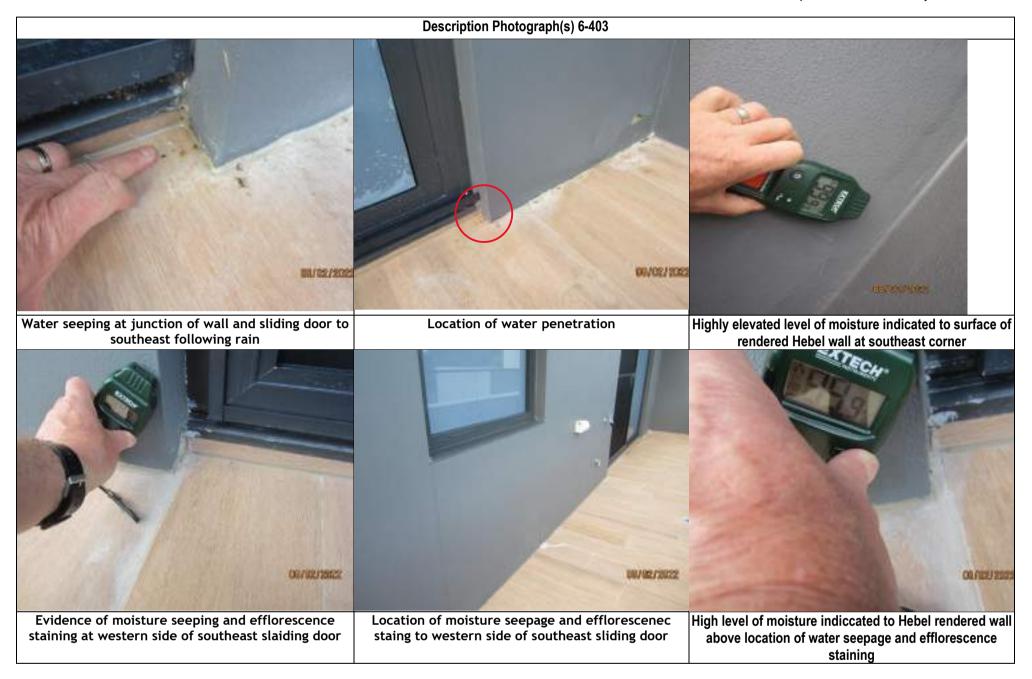

| ITEM  | COMMENTARY                                                                                                                                                                                                                                | PHOTOGRAPH(S)                                                           |
|-------|-------------------------------------------------------------------------------------------------------------------------------------------------------------------------------------------------------------------------------------------|-------------------------------------------------------------------------|
| 4-G05 |                                                                                                                                                                                                                                           |                                                                         |
| A     | Location & Description<br>Bedroom 2 – Rainwater penetration                                                                                                                                                                               |                                                                         |
|       | The Author has observed moisture penetration, damage, and high levels of moisture indicated to the southeast corner and western side sliding door to bedroom 2.                                                                           |                                                                         |
|       | The Author noted issue was identified in TCA (Giaouris) report Attachment F Defect schedule U G05.20                                                                                                                                      | Le com                                                                  |
|       | <ul> <li>The Author observed that –</li> <li>the cavity drainage (weep hole) at concrete slab level above the eastern side of sliding door has been painted over.</li> <li>No water stop has been provided to the sliding door</li> </ul> | Current Report                                                          |
|       | The Author conducted moisture test to the exterior wall at the main entry ramp adjoining bedroom 2 and observed high level of moisture indicated.                                                                                         | Moisture penetration, mould and damage to southeast corner of bedroom 2 |
|       | The Author is of the view that –                                                                                                                                                                                                          |                                                                         |
|       | 1. Rainwater is penetrating the western end of the sliding door due the Builders failure to provide a water stop in accordance with AS4654.2.                                                                                             |                                                                         |
|       | 2. Moisture penetrating the southeast corner of bedroom 2 has originated due the Builders failure to provide weep drainage to the HEBEL wall system in accordance with the manufacturers guidelines.                                      |                                                                         |
|       | 3. The has failure to adequately weatherproof the parapet wall above as identified in Item C-2 of this report.                                                                                                                            |                                                                         |
| В     | <ul> <li>Cause(s)</li> <li>Poor workmanship employed by the Builder at the time of construction.</li> </ul>                                                                                                                               |                                                                         |
|       | <ul> <li>Failure of the Builder to carry out the works in accordance with the NCC, relevant Australian standards and manufacturers guidelines.</li> </ul>                                                                                 |                                                                         |

| C | Breach(es)         Failure to comply with the following:         Home Building Act 1989 (NSW) under Section 18B Clauses 1 (a);         National Construction Code 2016 Vol1 FP1.4 Weatherproofing         AS4654.2:2012         Manufacturers guidelines         Contract plans and specifications                                                                                                                                                                                                                                                                                                                                                                                                                                                                                                                                                                                                                                                                                                                                                                                                                                                                                                                                                                  |                                                                              |
|---|---------------------------------------------------------------------------------------------------------------------------------------------------------------------------------------------------------------------------------------------------------------------------------------------------------------------------------------------------------------------------------------------------------------------------------------------------------------------------------------------------------------------------------------------------------------------------------------------------------------------------------------------------------------------------------------------------------------------------------------------------------------------------------------------------------------------------------------------------------------------------------------------------------------------------------------------------------------------------------------------------------------------------------------------------------------------------------------------------------------------------------------------------------------------------------------------------------------------------------------------------------------------|------------------------------------------------------------------------------|
| D | <ul> <li>Proposed Rectification Scope of Works Allow to: IN CONJUNCTION WITH RECTIFICATION WORKS IN RELATION TO ITEM C-2 <ol> <li>Provide site supervision. Supervisor to coordinate access and facilitate the works throughout the whole process.</li> <li>Gain access to required areas in accordance with Safework requirements. <li>Cover and protect adjacent surfaces during the rectification work</li> <li>Labour to remove sliding door and store in a secure location</li> <li>Labour to clean down existing waterproofing, reactivate waterproofing, install new waterproofing waterstop angle behind sliding door, aluminium angle colour matched to aluminium frame, Install new waterproofing, angle and fillet to hob and waterstop</li> <li>Labour to reinstall sliding door suite, finishes, sealant to vertical and horizontal tile junction, Install storm moulds to sliding door frame </li> <li>Labour to complete paint repair affected finishes</li> <li>Supply paint ancillaries</li> <li>Remove damage carpet, supply and install new carpet</li> <li>Make good any surfaces affected as part of the works, to their prior condition.</li> <li>Clean site and leave in a tidy condition upon completion of work </li> </li></ol></li></ul> | Location of moisture penetration and damage to southeast corner of bedroom 2 |