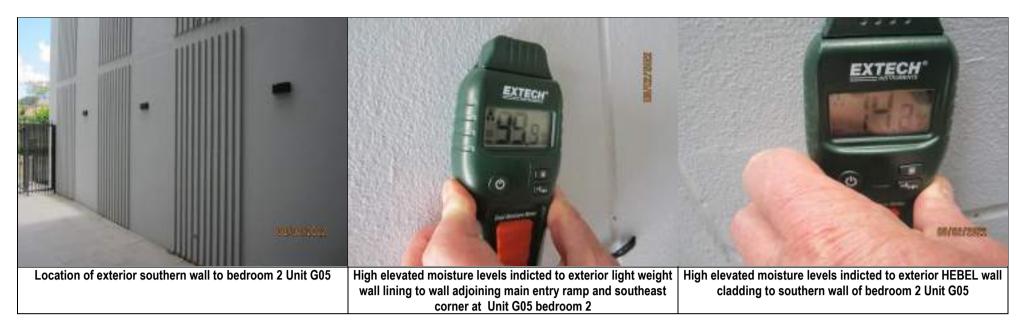

| ITEM  | COMMENTARY                                                                                                                                                                                                                                | PHOTOGRAPH(S)                                                           |
|-------|-------------------------------------------------------------------------------------------------------------------------------------------------------------------------------------------------------------------------------------------|-------------------------------------------------------------------------|
| 4-G05 |                                                                                                                                                                                                                                           |                                                                         |
| A     | Location & Description<br>Bedroom 2 – Rainwater penetration                                                                                                                                                                               |                                                                         |
|       | The Author has observed moisture penetration, damage, and high levels of moisture indicated to the southeast corner and western side sliding door to bedroom 2.                                                                           |                                                                         |
|       | The Author noted issue was identified in TCA (Giaouris) report Attachment F Defect schedule U G05.20                                                                                                                                      | Le com                                                                  |
|       | <ul> <li>The Author observed that –</li> <li>the cavity drainage (weep hole) at concrete slab level above the eastern side of sliding door has been painted over.</li> <li>No water stop has been provided to the sliding door</li> </ul> | Current Report                                                          |
|       | The Author conducted moisture test to the exterior wall at the main entry ramp adjoining bedroom 2 and observed high level of moisture indicated.                                                                                         | Moisture penetration, mould and damage to southeast corner of bedroom 2 |
|       | The Author is of the view that –                                                                                                                                                                                                          |                                                                         |
|       | 1. Rainwater is penetrating the western end of the sliding door due the Builders failure to provide a water stop in accordance with AS4654.2.                                                                                             |                                                                         |
|       | 2. Moisture penetrating the southeast corner of bedroom 2 has originated due the Builders failure to provide weep drainage to the HEBEL wall system in accordance with the manufacturers guidelines.                                      |                                                                         |
|       | 3. The has failure to adequately weatherproof the parapet wall above as identified in Item C-2 of this report.                                                                                                                            |                                                                         |
| В     | <ul> <li>Cause(s)</li> <li>Poor workmanship employed by the Builder at the time of construction.</li> </ul>                                                                                                                               |                                                                         |
|       | <ul> <li>Failure of the Builder to carry out the works in accordance with the NCC, relevant Australian standards and manufacturers guidelines.</li> </ul>                                                                                 |                                                                         |

| C | Breach(es)         Failure to comply with the following:         Home Building Act 1989 (NSW) under Section 18B Clauses 1 (a);         National Construction Code 2016 Vol1 FP1.4 Weatherproofing         AS4654.2:2012         Manufacturers guidelines         Contract plans and specifications                                                                                                                                                                                                                                                                                                                                                                                                                                                                                                                                                                                                                                                                                                                                                                                                                                                                                                                                                                  |                                                                              |
|---|---------------------------------------------------------------------------------------------------------------------------------------------------------------------------------------------------------------------------------------------------------------------------------------------------------------------------------------------------------------------------------------------------------------------------------------------------------------------------------------------------------------------------------------------------------------------------------------------------------------------------------------------------------------------------------------------------------------------------------------------------------------------------------------------------------------------------------------------------------------------------------------------------------------------------------------------------------------------------------------------------------------------------------------------------------------------------------------------------------------------------------------------------------------------------------------------------------------------------------------------------------------------|------------------------------------------------------------------------------|
| D | <ul> <li>Proposed Rectification Scope of Works Allow to: IN CONJUNCTION WITH RECTIFICATION WORKS IN RELATION TO ITEM C-2 <ol> <li>Provide site supervision. Supervisor to coordinate access and facilitate the works throughout the whole process.</li> <li>Gain access to required areas in accordance with Safework requirements. <li>Cover and protect adjacent surfaces during the rectification work</li> <li>Labour to remove sliding door and store in a secure location</li> <li>Labour to clean down existing waterproofing, reactivate waterproofing, install new waterproofing waterstop angle behind sliding door, aluminium angle colour matched to aluminium frame, Install new waterproofing, angle and fillet to hob and waterstop</li> <li>Labour to reinstall sliding door suite, finishes, sealant to vertical and horizontal tile junction, Install storm moulds to sliding door frame </li> <li>Labour to complete paint repair affected finishes</li> <li>Supply paint ancillaries</li> <li>Remove damage carpet, supply and install new carpet</li> <li>Make good any surfaces affected as part of the works, to their prior condition.</li> <li>Clean site and leave in a tidy condition upon completion of work </li> </li></ol></li></ul> | Location of moisture penetration and damage to southeast corner of bedroom 2 |