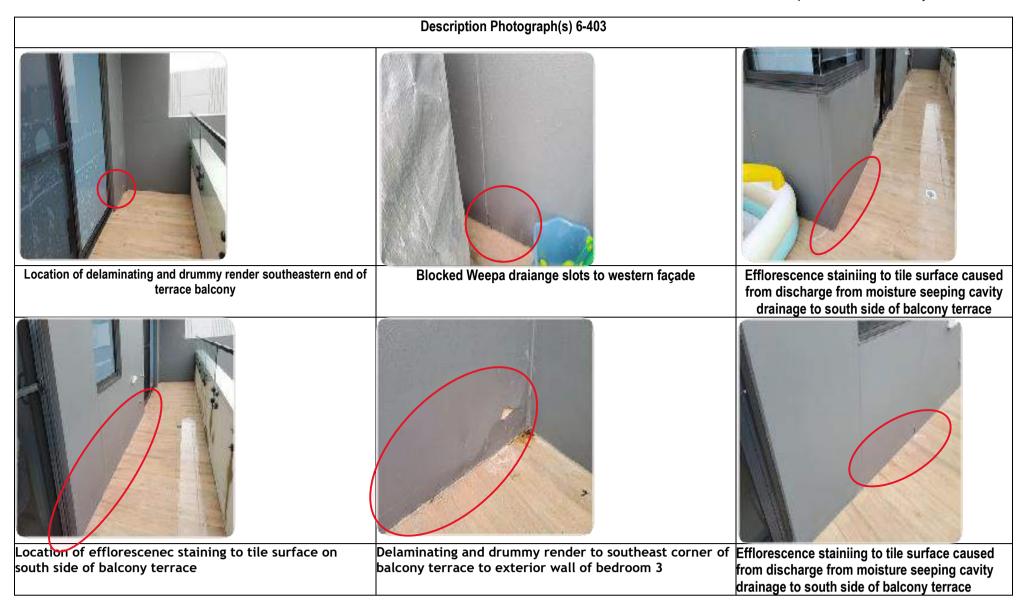

| ITEM  | COMMENTARY                                                                                                                                                                                                                                | PHOTOGRAPH(S)                                                           |
|-------|-------------------------------------------------------------------------------------------------------------------------------------------------------------------------------------------------------------------------------------------|-------------------------------------------------------------------------|
| 4-G05 |                                                                                                                                                                                                                                           |                                                                         |
| A     | Location & Description<br>Bedroom 2 – Rainwater penetration                                                                                                                                                                               |                                                                         |
|       | The Author has observed moisture penetration, damage, and high levels of moisture indicated to the southeast corner and western side sliding door to bedroom 2.                                                                           |                                                                         |
|       | The Author noted issue was identified in TCA (Giaouris) report Attachment F Defect schedule U G05.20                                                                                                                                      | Le com                                                                  |
|       | <ul> <li>The Author observed that –</li> <li>the cavity drainage (weep hole) at concrete slab level above the eastern side of sliding door has been painted over.</li> <li>No water stop has been provided to the sliding door</li> </ul> | Current Report                                                          |
|       | The Author conducted moisture test to the exterior wall at the main entry ramp adjoining bedroom 2 and observed high level of moisture indicated.                                                                                         | Moisture penetration, mould and damage to southeast corner of bedroom 2 |
|       | The Author is of the view that –                                                                                                                                                                                                          |                                                                         |
|       | 1. Rainwater is penetrating the western end of the sliding door due the Builders failure to provide a water stop in accordance with AS4654.2.                                                                                             |                                                                         |
|       | 2. Moisture penetrating the southeast corner of bedroom 2 has originated due the Builders failure to provide weep drainage to the HEBEL wall system in accordance with the manufacturers guidelines.                                      |                                                                         |
|       | 3. The has failure to adequately weatherproof the parapet wall above as identified in Item C-2 of this report.                                                                                                                            |                                                                         |
| В     | <ul> <li>Cause(s)</li> <li>Poor workmanship employed by the Builder at the time of construction.</li> </ul>                                                                                                                               |                                                                         |
|       | <ul> <li>Failure of the Builder to carry out the works in accordance with the NCC, relevant Australian standards and manufacturers guidelines.</li> </ul>                                                                                 |                                                                         |

| C | Breach(es)         Failure to comply with the following:         Home Building Act 1989 (NSW) under Section 18B Clauses 1 (a);         National Construction Code 2016 Vol1 FP1.4 Weatherproofing         AS4654.2:2012         Manufacturers guidelines         Contract plans and specifications                                                                                                                                                                                                                                                                                                                                                                                                                                                                                                                                                                                                                                                                                                                                                                                                                                                                                                                                                                  |                                                                              |
|---|---------------------------------------------------------------------------------------------------------------------------------------------------------------------------------------------------------------------------------------------------------------------------------------------------------------------------------------------------------------------------------------------------------------------------------------------------------------------------------------------------------------------------------------------------------------------------------------------------------------------------------------------------------------------------------------------------------------------------------------------------------------------------------------------------------------------------------------------------------------------------------------------------------------------------------------------------------------------------------------------------------------------------------------------------------------------------------------------------------------------------------------------------------------------------------------------------------------------------------------------------------------------|------------------------------------------------------------------------------|
| D | <ul> <li>Proposed Rectification Scope of Works Allow to: IN CONJUNCTION WITH RECTIFICATION WORKS IN RELATION TO ITEM C-2 <ol> <li>Provide site supervision. Supervisor to coordinate access and facilitate the works throughout the whole process.</li> <li>Gain access to required areas in accordance with Safework requirements. <li>Cover and protect adjacent surfaces during the rectification work</li> <li>Labour to remove sliding door and store in a secure location</li> <li>Labour to clean down existing waterproofing, reactivate waterproofing, install new waterproofing waterstop angle behind sliding door, aluminium angle colour matched to aluminium frame, Install new waterproofing, angle and fillet to hob and waterstop</li> <li>Labour to reinstall sliding door suite, finishes, sealant to vertical and horizontal tile junction, Install storm moulds to sliding door frame </li> <li>Labour to complete paint repair affected finishes</li> <li>Supply paint ancillaries</li> <li>Remove damage carpet, supply and install new carpet</li> <li>Make good any surfaces affected as part of the works, to their prior condition.</li> <li>Clean site and leave in a tidy condition upon completion of work </li> </li></ol></li></ul> | Location of moisture penetration and damage to southeast corner of bedroom 2 |