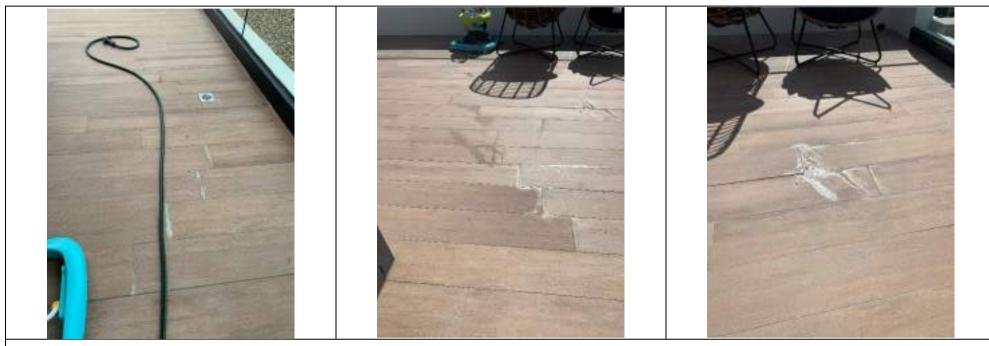

and reported, that on hot days with direct sunlight on the tiles there is evidence of a white substance that discharges from the tile joints on the northern side of the terrace.         The Author is of the view, that the efflorescence is due to salt deposits in the tile screed or adhesive being carried to the surface by evaporation or hydrostatic pressure and that this could have been anticipated by the Builder based on the location and exposure of the tiling.         Cause(s)       • Poor workmanship employed by Builder at the time of construction;         Breach(es)       Failure to comply with the following:         • Home Building Act 1989 (NSW) under Section 18B Clauses 1 (a);         • NSW standards & tolerances 2017 - Efflorescence         Proposed Rectification Scope of Works |



Owner occupants images reported to have been taken following handover showing efflorescence or similar substance discharging from the tile joints on northern side of balcony terrace.

| ITEM  | COMMENTARY                                                                                                                                                                                                                              | PHOTOGRAPH(S)        |
|-------|-----------------------------------------------------------------------------------------------------------------------------------------------------------------------------------------------------------------------------------------|----------------------|
| 3-403 |