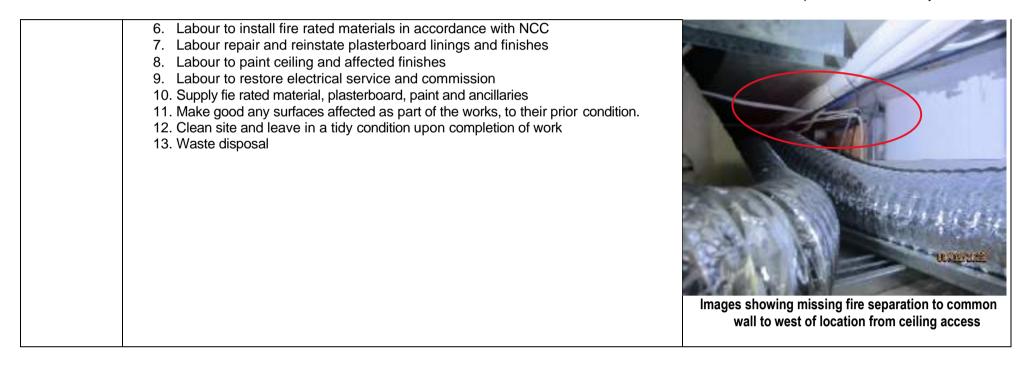

| ITEM  | COMMENTARY                                                                                                                                                                                                                                                                                                                                                                                                                                                                                                                           | PHOTOGRAPH(S)                                                                                    |
|-------|--------------------------------------------------------------------------------------------------------------------------------------------------------------------------------------------------------------------------------------------------------------------------------------------------------------------------------------------------------------------------------------------------------------------------------------------------------------------------------------------------------------------------------------|--------------------------------------------------------------------------------------------------|
| 3-G05 |                                                                                                                                                                                                                                                                                                                                                                                                                                                                                                                                      |                                                                                                  |
| A     | Location & Description<br>Party wall – Fire Separation                                                                                                                                                                                                                                                                                                                                                                                                                                                                               |                                                                                                  |
|       | The Author has observed that the sections of the common wall adjoining unit G06 fire protection is missing. The Author is of the view that the works to not conform to the requirements under C2.7(b)(i) Separation by fire walls of the NCC Vol 1 2016. For clarity, please refer to following extract before mentioned - Extract NCC Volume 1 2016 C2.7(b)(i) Separation by fire walls -                                                                                                                                           |                                                                                                  |
|       | The fire wall extends through all storeys and spaces in the nature of storeys that are common to that part and any adjoining part of the building.                                                                                                                                                                                                                                                                                                                                                                                   |                                                                                                  |
|       | The Author noted issue was identified in TCA (Giaouris) report Attachment F Defect schedule U G05.1                                                                                                                                                                                                                                                                                                                                                                                                                                  | HEVERAL BALL                                                                                     |
|       | The Author is of the view that the work has not been carried out accordance with relevant requirements of the NCC, and that the defect originated from poor workmanship employed by the Builder at the time of construction.                                                                                                                                                                                                                                                                                                         | Images showing missing fire separation to common<br>wall to east of location from ceiling access |
| В     | <ul> <li>Cause(s)</li> <li>Poor workmanship employed by the Builder at the time of construction.</li> </ul>                                                                                                                                                                                                                                                                                                                                                                                                                          |                                                                                                  |
| C     | <ul> <li>Breach(es)</li> <li>Failure to comply with the following:</li> <li>Home Building Act 1989 (NSW) under Section 18B Clauses 1 (a);</li> <li>NCC Volume 1 2016 C2.7(b)(i) Separation by fire walls</li> </ul>                                                                                                                                                                                                                                                                                                                  |                                                                                                  |
| D     | <ul> <li>Proposed Rectification Scope of Works Allow to: <ol> <li>Provide site supervision. Supervisor to coordinate access and facilitate the works throughout the whole process.</li> <li>Gain access to required areas in accordance with Safework requirements.</li> <li>Cover and protect adjacent surfaces during the rectification work. <li>Labour to isolate electrical services to make safe</li> <li>Labour to demolish and remove ceiling linings to provide access to rectify defective works</li> </li></ol></li></ul> |                                                                                                  |