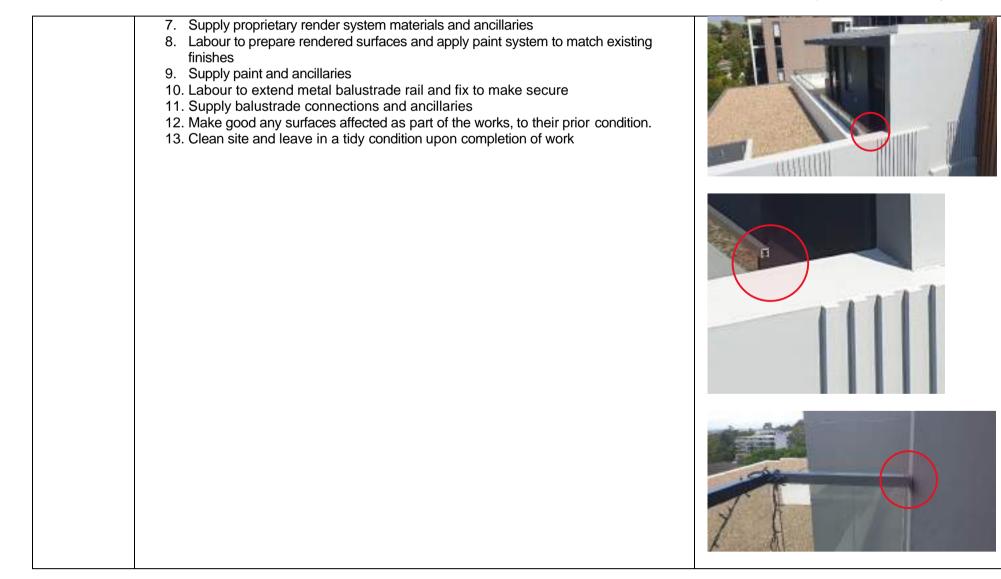

|                          |
|       | <ol> <li>Cover and protect adjacent surfaces during the rectification work.</li> <li>Labour to lay extend height of rendered column to provide balustrade connection</li> </ol>                                |                          |
|       | 5. Supply bricks, sand and cement                                                                                                                                                                              |                          |
|       | <ol> <li>Labour to apply proprietary render system to affected areas in accordance with<br/>manufacturers guidelines and building specifications</li> </ol>                                                    |                          |



| ITEM  | COMMENTARY