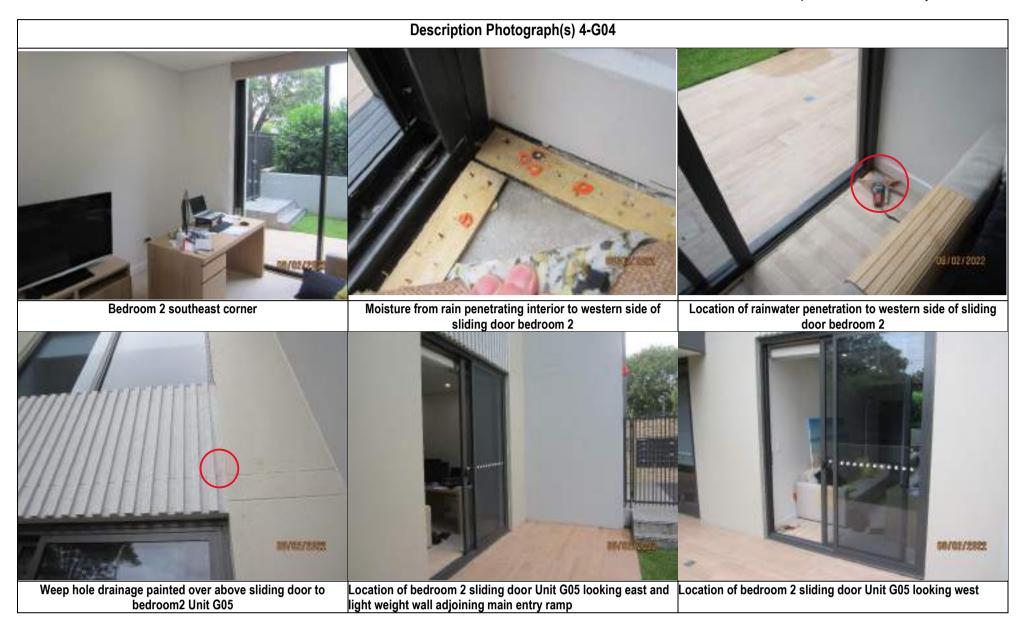

| ITEM  | COMMENTARY                                                                                                                                                                                                                                | PHOTOGRAPH(S)                                                           |
|-------|-------------------------------------------------------------------------------------------------------------------------------------------------------------------------------------------------------------------------------------------|-------------------------------------------------------------------------|
| 4-G05 |                                                                                                                                                                                                                                           |                                                                         |
| A     | Location & Description<br>Bedroom 2 – Rainwater penetration                                                                                                                                                                               |                                                                         |
|       | The Author has observed moisture penetration, damage, and high levels of moisture indicated to the southeast corner and western side sliding door to bedroom 2.                                                                           |                                                                         |
|       | The Author noted issue was identified in TCA (Giaouris) report Attachment F Defect schedule U G05.20                                                                                                                                      | Le com                                                                  |
|       | <ul> <li>The Author observed that –</li> <li>the cavity drainage (weep hole) at concrete slab level above the eastern side of sliding door has been painted over.</li> <li>No water stop has been provided to the sliding door</li> </ul> | Current Report                                                          |
|       | The Author conducted moisture test to the exterior wall at the main entry ramp adjoining bedroom 2 and observed high level of moisture indicated.                                                                                         | Moisture penetration, mould and damage to southeast corner of bedroom 2 |
|       | The Author is of the view that –                                                                                                                                                                                                          |                                                                         |
|       | 1. Rainwater is penetrating the western end of the sliding door due the Builders failure to provide a water stop in accordance with AS4654.2.                                                                                             |                                                                         |
|       | 2. Moisture penetrating the southeast corner of bedroom 2 has originated due the Builders failure to provide weep drainage to the HEBEL wall system in accordance with the manufacturers guidelines.                                      |                                                                         |
|       | 3. The has failure to adequately weatherproof the parapet wall above as identified in Item C-2 of this report.                                                                                                                            |                                                                         |
| В     | <ul> <li>Cause(s)</li> <li>Poor workmanship employed by the Builder at the time of construction.</li> </ul>                                                                                                                               |                                                                         |
|       | <ul> <li>Failure of the Builder to carry out the works in accordance with the NCC, relevant Australian standards and manufacturers guidelines.</li> </ul>                                                                                 |                                                                         |

| C | Breach(es)         Failure to comply with the following:         Home Building Act 1989 (NSW) under Section 18B Clauses 1 (a);         National Construction Code 2016 Vol1 FP1.4 Weatherproofing         AS4654.2:2012         Manufacturers guidelines         Contract plans and specifications                                                                                                                                                                                                                                                                                                                                                                                                                                                                                                                                                                                                                                                                                                                                                                                                                                                                                                                                                                  |                                                                              |
|---|---------------------------------------------------------------------------------------------------------------------------------------------------------------------------------------------------------------------------------------------------------------------------------------------------------------------------------------------------------------------------------------------------------------------------------------------------------------------------------------------------------------------------------------------------------------------------------------------------------------------------------------------------------------------------------------------------------------------------------------------------------------------------------------------------------------------------------------------------------------------------------------------------------------------------------------------------------------------------------------------------------------------------------------------------------------------------------------------------------------------------------------------------------------------------------------------------------------------------------------------------------------------|------------------------------------------------------------------------------|
| D | <ul> <li>Proposed Rectification Scope of Works Allow to: IN CONJUNCTION WITH RECTIFICATION WORKS IN RELATION TO ITEM C-2 <ol> <li>Provide site supervision. Supervisor to coordinate access and facilitate the works throughout the whole process.</li> <li>Gain access to required areas in accordance with Safework requirements. <li>Cover and protect adjacent surfaces during the rectification work</li> <li>Labour to remove sliding door and store in a secure location</li> <li>Labour to clean down existing waterproofing, reactivate waterproofing, install new waterproofing waterstop angle behind sliding door, aluminium angle colour matched to aluminium frame, Install new waterproofing, angle and fillet to hob and waterstop</li> <li>Labour to reinstall sliding door suite, finishes, sealant to vertical and horizontal tile junction, Install storm moulds to sliding door frame </li> <li>Labour to complete paint repair affected finishes</li> <li>Supply paint ancillaries</li> <li>Remove damage carpet, supply and install new carpet</li> <li>Make good any surfaces affected as part of the works, to their prior condition.</li> <li>Clean site and leave in a tidy condition upon completion of work </li> </li></ol></li></ul> | Location of moisture penetration and damage to southeast corner of bedroom 2 |