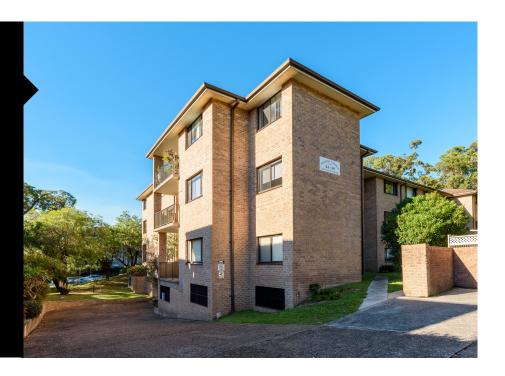

# Fast Facts

7/44-48 The Grand Parade Sutherland



#### **OVERVIEW**

2 Bedrooms | 1 Bathroom | 1 Car

For Sale

#### **RATES & RENTAL**

Council Rate: \$367.50 per guarter Water Rate: \$173.29 + usage per guarter Strata Levy: \$698.25 per quarter

#### **DISTANCES**

Bus Stop: The Grand Pde, opposite Vermont St Railway Station: Sutherland (500m) Primary School: Sutherland Public (750m) High School: The Jannali High School (1.3km)

#### **ADDITIONAL**

- Single lock up garage.
- Located on first floor.
- Only one common wall in the laundry.

#### FREQUENTLY ASKED QUESTIONS

Floorboards or slab/other?

Does the property have gas?

# Air conditioning?

Yes, 1x Fujitsu Split System

#### Internet? **NBN**

#### Smoke detectors?

Yes

### Zone?

R4 High Density Residential

#### **Lot Number**

Lot 7, Strata Plan 18585

# How many in the com